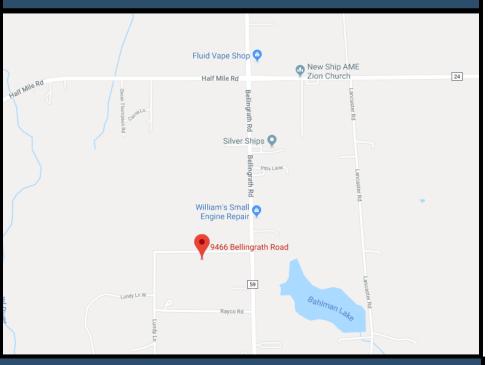

## LEASE/SALE

Industrial Office/Warehouse Building
Mobile County, AL

Location: 9466-B Bellingrath Road

Mobile County, AL

1/2 mile south of Lauredine Road

Site: 2± acres

Stone surface

Fenced