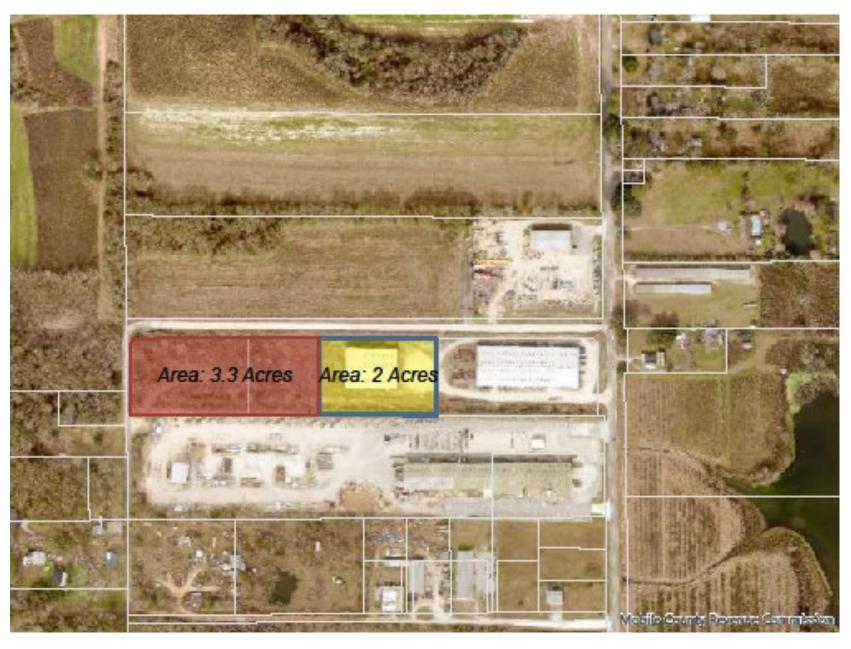

## LEASE/SALE

Industrial Office/Warehouse Building
Mobile County, AL

Location: 9466-B Bellingrath Road

Mobile County, AL

1/2 mile south of Lauredine Road

Site: 2± acres

Stone surface

Fenced

Building: 20,000± square feet total

2,700± square feet office

20' Eave height

Sprinkled Skylights Ridgevents

(3) 16' x 14' grade level doors

3-Phase Power

Additional Land: 3.3± acres available

Rental Rate: \$4.00 psf, NN

Purchase Price: \$975,000 Additional Land: \$175,000 The information provided for by the company is subject to errors, omissions, changes, prior sale or lease and withdrawal from the market without notice by the owner. This information has been gathered from sources that are deemed to be reliable, however there is no warranty or guarantee to its accuracy or validity. You are hereby advised to independently verify the information presented herein.