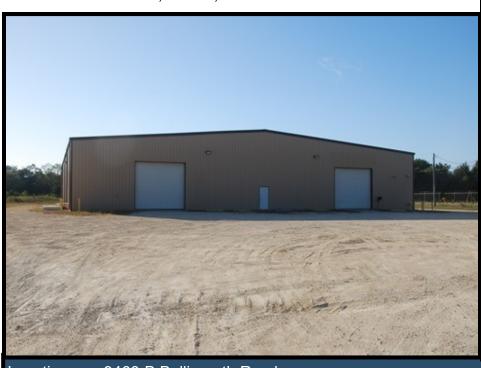

## LEASE/SALE

Industrial Office/Warehouse Building
Mobile County, AL

Location: 9466-B Bellingrath Road

Mobile County, AL

1/2 mile south of Lauredine Road

Site: 2± acres

Stone surface

Fenced

Building: 20,000± square feet total

2,700± square feet office

20' Eave height

Sprinkled Skylights Ridgevents

(3) 16' x 14' grade level doors

3-Phase Power

Additional Land: 3.3± acres available

Rental Rate: \$4.00 psf, NN