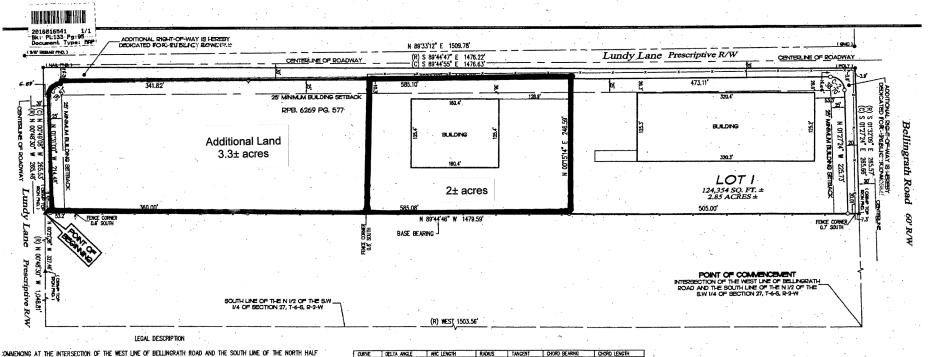

Complening at the intersection of the west line of bellingrath road and the south line of the north have if the southhest quarter of section 27, linenship—6-south, range—2-mest, modele county, alabam, thence est along said south line 1503.56 feet to a point on the east line of lundy lane; thence north oo" — 48" - 30" mest along said east line 1648.81 feet to the point of beginning of the Property Herder described described. - 15" east along said east line 1648.81 feet to the Point of Beginning of the Property Herdes Described - 15" east along the south line of Lundy lane 1476.63 feet to a point on the west line of bellingrath road; Hence South of 1—2" — 24" east along said west line 285.86 feet; thence north 88" — 44" — 46" west 1479.58 feet to the Point of Beginning.

APPROVED: MOBILE CITY PLANNING COMMISSION

 CURNE
 DELTA MAGE
 ARC LENGTH
 RADUS
 TANCENT
 O-BRAING
 CHIÓR DEMRIN

 C-1
 6112/20°
 36.87°
 25.00°
 25.61°
 N. 4410'10°
 36.76°

 C-2
 88'41'16°
 38.70°
 25.00°
 24.43°
 \$ 45'40'20°
 E
 34'95'

HI I HAVE CONSULTED THE FEDERAL INSURANCE ADMINISTRATION FLOOD INSURANCE RATE MAP # 015008 IS DATED MARCH 17, 2010 AND FOUND THAT THE ABOVE, DESCRIBED PROPERTY IS SHOWN IN FLOOD ZONE X (UNSHADED) ON PANEL 781 AS DETERMINED BY DEVATION

★ ALL RIGHT OF WAYS AND DRAWAGE EASEMENTS OF RECORD ARE SHOWN ON THIS PLAT; BUT THIS PLAT DOES NOT REFLECT OTHER DOCUMENTS ( in: Utility Easements, etc. ) That would normally appear as I, GERALD D. BYRD FOR BYRD SURVEYING, INC., HERBEY STATE THAT ALL PARTS OF THIS SURVEY HAVE BEEN COMPLETED IN ACCORDANCE WITH THE CURRENT REQUIREMENTS OF THE STAMDARDS OF SURVEYING IN THE STATE OF ALABAMA TO YELDBEST OF MY KNOWLEDGE, INFORMATION, AND BELLEF